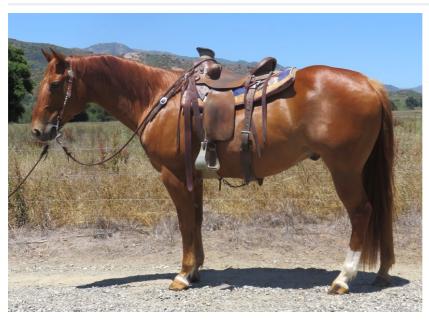

## 9 YEAR OLD 15 HAND SORREL GELDING

\$ 9,500

## **Description**

AQHA 9 year old, 15.0 Hand sorrel gelding. Colonel is a very gentle and quiet minded gelding. He is user friendly to ride and work with. In the arena he will hold collection and has an easy to sit to jog. Will lope out on cue, stop and back with ease. Moves off of your hand and leg cues well and will side pass to open and close gates. Very solid to ride out anywhere, from busy urban streets to rugged mountain trail. When riding around our neighborhood Colonel is quiet and content with fast passing cars, trucks, bicycles and motorcycles. He is good about the neighborhood dogs that run up at us as well as all the mini farm animals that have pigs, goats, geese, ducks and chickens. He is equally good to ride out on the trails and is settled when riding in any position of a group. He will lead, follow or go out on his own with no fuss. Crosses the river, downed timber and trail bridge. He navigates our steep rocky terrain very well and is sure footed and dependable. Colonel will stand quietly tied, is good to shoe, bathe, tack up mount, load and haul. He has no vices or bad habits and is 100% safe, sane and sound. Sold! Sorry you missed him. We have others so feel free to give us a call and see if we have a match for you! Happy trails!

| Ad Type: For Sale           | Status: Sold                             |
|-----------------------------|------------------------------------------|
| Name: COLONEL NATEHOTRODDER | Gender: Gelding                          |
| Age: 9 yrs                  | Height: 15 hands                         |
| Color: Sorrel               | Temperament: 2 (1 - calm; 10 - spirited) |
| Registered: Yes             |                                          |